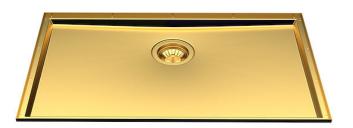

# **Sink Phantom Base Gold**

Recommended for 12mm thickness

Kitchen Sinks

Code: 5557 149

#### **DETAILS**

| Gold                                                                                                     |
|----------------------------------------------------------------------------------------------------------|
| PVD                                                                                                      |
| AISI 304 stainless steel                                                                                 |
| Brushed in line                                                                                          |
| 740x430 mm for 12 mm thick sheets                                                                        |
| Drain, Foster overflow and universal corrugated pipe (for installing different overflows), Boxed packing |
| View technical data sheet                                                                                |
| 710 x 400 mm                                                                                             |
| 1 bowl                                                                                                   |
|                                                                                                          |