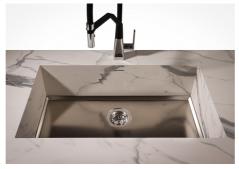

| Waste fitting                   | 3,5" drain                                                                                                                                                                                                                                                                                                                                   |
|---------------------------------|----------------------------------------------------------------------------------------------------------------------------------------------------------------------------------------------------------------------------------------------------------------------------------------------------------------------------------------------|
| FEATURES                        |                                                                                                                                                                                                                                                                                                                                              |
| Gold                            | The Gold finish is obtained by treating the steel with a physical process called PVD (Physical Vacuum Deposition) which deposits particles of noble metals on the surface. The result is a unique and refined aesthetic effect, and an improvement in the mechanical properties of the steel that is more resistant to shocks and scratches. |
| PHANTOM BASE - 12 mm            | The Phantom BASE sink's bottoms are specifically engineered to be coupled with sinks made out of slabs. The perimetric trough makes for a simple and perfect installation. This version of Phantom BASE is meant for slabs of 12mm thickness.                                                                                                |
| PHANTOM BASE WITHOUT<br>WELDING | The steel bottom Phantom BASE solves the problem of water draining of slab sinks, because the slope built into the moulded bottom ensures perfect draining. The radius and sloped profile of Phantom BASE guarantee great practicality and hygiene in everyday cleaning.                                                                     |
| High thickness                  | 1mm thick steel. A significant thickness, which guarantees the maximum sturdiness and durability.                                                                                                                                                                                                                                            |
| Small radius                    | Bowls with squared shapes with a modern design and an increased capacity, for a minimal aesthetics connected with an extreme practicity.                                                                                                                                                                                                     |

### **TECHNICAL DATA**

Perimetral overflow

essential shape.