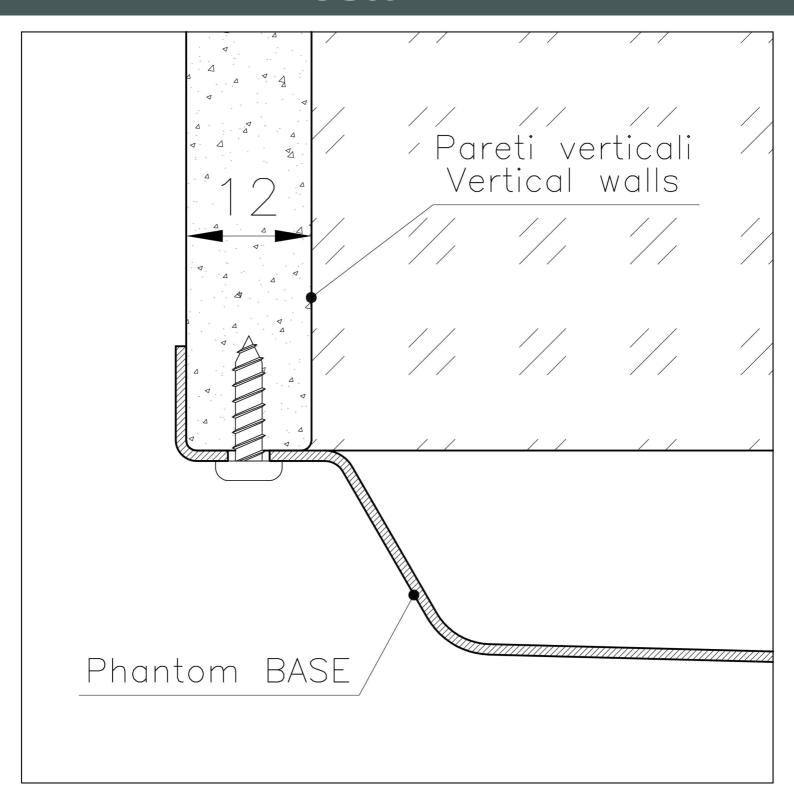

| Waste fitting                   | 3,5" drain                                                                                                                                                                                                                                                                                                                                   |
|---------------------------------|----------------------------------------------------------------------------------------------------------------------------------------------------------------------------------------------------------------------------------------------------------------------------------------------------------------------------------------------|
| FEATURES                        |                                                                                                                                                                                                                                                                                                                                              |
| Gold                            | The Gold finish is obtained by treating the steel with a physical process called PVD (Physical Vacuum Deposition) which deposits particles of noble metals on the surface. The result is a unique and refined aesthetic effect, and an improvement in the mechanical properties of the steel that is more resistant to shocks and scratches. |
| PHANTOM BASE - 12 mm            | The Phantom BASE sink's bottoms are specifically engineered to be coupled with sinks made out of slabs. The perimetric trough makes for a simple and perfect installation. This version of Phantom BASE is meant for slabs of 12mm thickness.                                                                                                |
| PHANTOM BASE WITHOUT<br>WELDING | The steel bottom Phantom BASE solves the problem of water draining of slab sinks, because the slope built into the moulded bottom ensures perfect draining. The radius and sloped profile of Phantom BASE guarantee great practicality and hygiene in everyday cleaning.                                                                     |
| High thickness                  | 1mm thick steel. A significant thickness, which guarantees the maximum sturdiness and durability.                                                                                                                                                                                                                                            |
| Small radius                    | Bowls with squared shapes with a modern design and an increased capacity, for a minimal aesthetics connected with an extreme practicity.                                                                                                                                                                                                     |

# Foster ==

DETTAGLIO PER TROPPO PIENO / OVERFLOW DETAILS