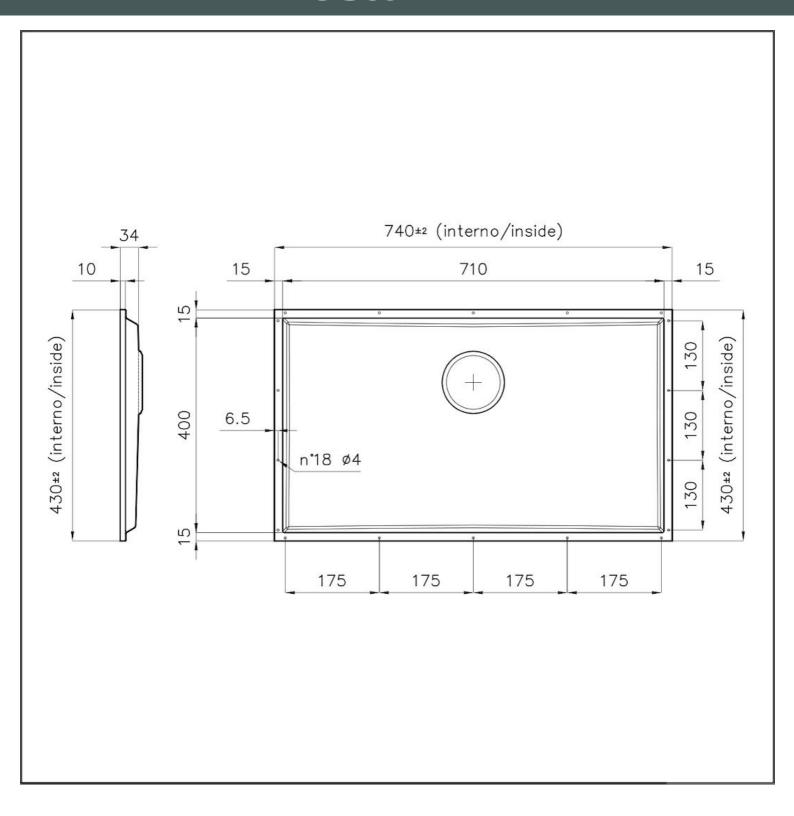

#### **DETAILS**

| Gold                                                                                                     |
|----------------------------------------------------------------------------------------------------------|
| PVD                                                                                                      |
| AISI 304 stainless steel                                                                                 |
| Brushed in line                                                                                          |
| 740x430 mm for 12 mm thick sheets                                                                        |
| Drain, Foster overflow and universal corrugated pipe (for installing different overflows), Boxed packing |
| View technical data sheet                                                                                |
| 710 x 400 mm                                                                                             |
| 1 bowl                                                                                                   |
|                                                                                                          |

| Waste fitting                   | 3,5" drain                                                                                                                                                                                                                                                                                                                                   |
|---------------------------------|----------------------------------------------------------------------------------------------------------------------------------------------------------------------------------------------------------------------------------------------------------------------------------------------------------------------------------------------|
| FEATURES                        |                                                                                                                                                                                                                                                                                                                                              |
| Gold                            | The Gold finish is obtained by treating the steel with a physical process called PVD (Physical Vacuum Deposition) which deposits particles of noble metals on the surface. The result is a unique and refined aesthetic effect, and an improvement in the mechanical properties of the steel that is more resistant to shocks and scratches. |
| PHANTOM BASE - 12 mm            | The Phantom BASE sink's bottoms are specifically engineered to be coupled with sinks made out of slabs. The perimetric trough makes for a simple and perfect installation. This version of Phantom BASE is meant for slabs of 12mm thickness.                                                                                                |
| PHANTOM BASE WITHOUT<br>WELDING | The steel bottom Phantom BASE solves the problem of water draining of slab sinks, because the slope built into the moulded bottom ensures perfect draining. The radius and sloped profile of Phantom BASE guarantee great practicality and hygiene in everyday cleaning.                                                                     |
| High thickness                  | 1mm thick steel. A significant thickness, which guarantees the maximum sturdiness and durability.                                                                                                                                                                                                                                            |
| Small radius                    | Bowls with squared shapes with a modern design and an increased capacity, for a minimal aesthetics connected with an extreme practicity.                                                                                                                                                                                                     |