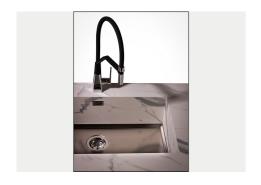

# **Sink Phantom Base Gold**

Recommended for 12mm thickness

Kitchen Sinks

Code: 5557 149

#### **DETAILS**

| Gold                                                                                                     |
|----------------------------------------------------------------------------------------------------------|
| PVD                                                                                                      |
| AISI 304 stainless steel                                                                                 |
| Brushed in line                                                                                          |
| 740x430 mm for 12 mm thick sheets                                                                        |
| Drain, Foster overflow and universal corrugated pipe (for installing different overflows), Boxed packing |
| View technical data sheet                                                                                |
| 710 x 400 mm                                                                                             |
| 1 bowl                                                                                                   |
|                                                                                                          |