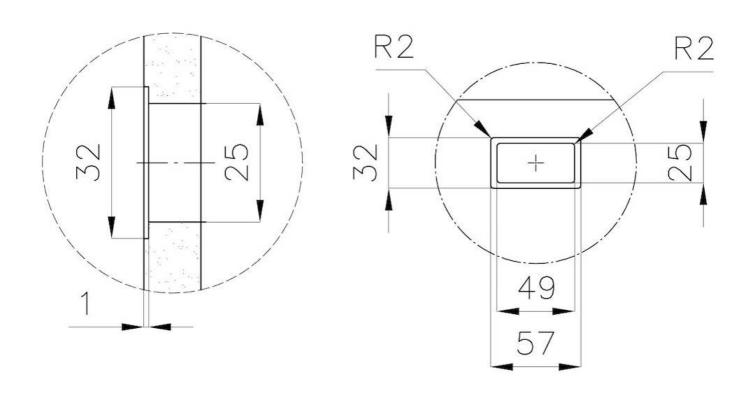

The overflow is always a security on the Foster sinks that prevents the overflow of water in case

of oversights. The perimeter drain solution improves aesthetics thanks to its square and

### **TECHNICAL DATA**

Perimetral overflow

essential shape.

# Foster ==

DETTAGLIO PER TROPPO PIENO / OVERFLOW DETAILS